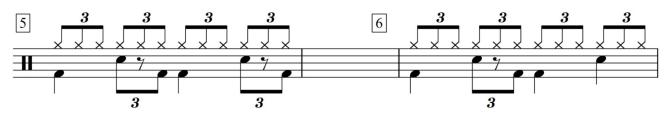

- Quarter Note Rock Beat
- Eighth Note Rock Beat
- 12/8 Feel
- Shuffle
- Jazz Feel
- Slow 16th Note Beat
- Fast 16th Note Beat
- Electronic Dance Music

I can listen to a piece of music and describe the genre

## **Level 1 Beats**

Sixteenth Note Rock Beats with RH on HH

Sixteenth Note Rock Beats with two hands on HH

Shuffle Beats

Swing/Jazz Beats

|               | Electric Pop era | chines                    | Computers         | 2000 2010 2020                | do                   | Рор                   | Heavy Rock Dance/House/EDM | stal Pop                                    | nge Eclectic | Punk Rock  | % Rock                     |        |       | Î          |
|---------------|------------------|---------------------------|-------------------|-------------------------------|----------------------|-----------------------|----------------------------|---------------------------------------------|--------------|------------|----------------------------|--------|-------|------------|
| Popular Music | Elect            | s Drum Machines           |                   | 1980 1990                     | Disco Rap/Hip Hop    | Punk 80's Digital Pop | / Rock Dai                 | Heavy Metal                                 | k Grunge     |            | Jazz/Rock Fusion/Prog Rock | Ska    | World |            |
|               | Rock era         | Rock Drummers             |                   | 1970 1980                     |                      |                       | Heavy                      | Swing/Big Band Heavy<br>Be Bop R and B/Soul | Funk         | Latin Jazz | Jazz/Roch                  | Reggae |       |            |
|               |                  |                           |                   | 1950 1960                     | Rock and Roll        | Rock                  | ving/Big Band              |                                             | Cool Jazz    |            |                            |        |       |            |
|               |                  |                           |                   | 1940 19                       |                      |                       |                            |                                             |              |            |                            |        |       |            |
| ldo           |                  | ners                      |                   | 0 1930                        | spel                 | s                     |                            |                                             |              |            |                            |        |       | <br>>      |
|               | ġ                | Jazz Drummers             |                   | 1910 1920                     | Blues/Ragtime Gospel | New Orleans           | Chicago Dixieland          | <b>h</b> ın                                 |              |            |                            |        |       | → Country  |
|               | Jazz era         | S                         |                   | 350 1900                      | Blues/Ra             | ~                     | ic.                        | 20 <sup>th</sup> Century                    |              |            |                            |        |       |            |
|               | Classical era    | <b>Orchestra Drummers</b> | Military Drummers | 1600 1750 1800 1850 1900 1910 | Baroque              | Classical             | Romantic                   |                                             |              |            |                            |        |       | Folk Music |