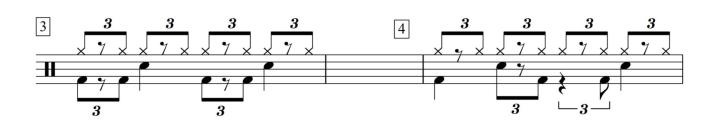

## **Level 1 Beats**

Sixteenth Note Rock Beats with RH on HH

Sixteenth Note Rock Beats with two hands on HH

Shuffle Beats

Swing/Jazz Beats

|               | Electric Pop era | chines                    | Computers         | 2000 2010 2020                | do                   | Рор                   | Heavy Rock Dance/House/EDM | stal Pop                                    | nge Eclectic | Punk Rock  | % Rock                     |        |       | Î          |
|---------------|------------------|---------------------------|-------------------|-------------------------------|----------------------|-----------------------|----------------------------|---------------------------------------------|--------------|------------|----------------------------|--------|-------|------------|
| Popular Music | Elect            | s Drum Machines           |                   | 1980 1990                     | Disco Rap/Hip Hop    | Punk 80's Digital Pop | / Rock Dai                 | Heavy Metal                                 | k Grunge     |            | Jazz/Rock Fusion/Prog Rock | Ska    | World |            |
|               | Rock era         | Rock Drummers             |                   | 1970 1980                     |                      |                       | Heavy                      | Swing/Big Band Heavy<br>Be Bop R and B/Soul | Funk         | Latin Jazz | Jazz/Roch                  | Reggae |       |            |
|               |                  |                           |                   | 1950 1960                     | Rock and Roll        | Rock                  | ving/Big Band              |                                             | Cool Jazz    |            |                            |        |       |            |
|               |                  |                           |                   | 1940 19                       |                      |                       |                            |                                             |              |            |                            |        |       |            |
| ldo           |                  | ners                      |                   | 0 1930                        | spel                 | s                     |                            |                                             |              |            |                            |        |       | <br>>      |
|               | ġ                | Jazz Drummers             |                   | 1910 1920                     | Blues/Ragtime Gospel | New Orleans           | Chicago Dixieland          | <b>h</b> ın                                 |              |            |                            |        |       | → Country  |
|               | Jazz era         | S                         |                   | 350 1900                      | Blues/Ra             | ~                     | ic.                        | 20 <sup>th</sup> Century                    |              |            |                            |        |       |            |
|               | Classical era    | <b>Orchestra Drummers</b> | Military Drummers | 1600 1750 1800 1850 1900 1910 | Baroque              | Classical             | Romantic                   |                                             |              |            |                            |        |       | Folk Music |