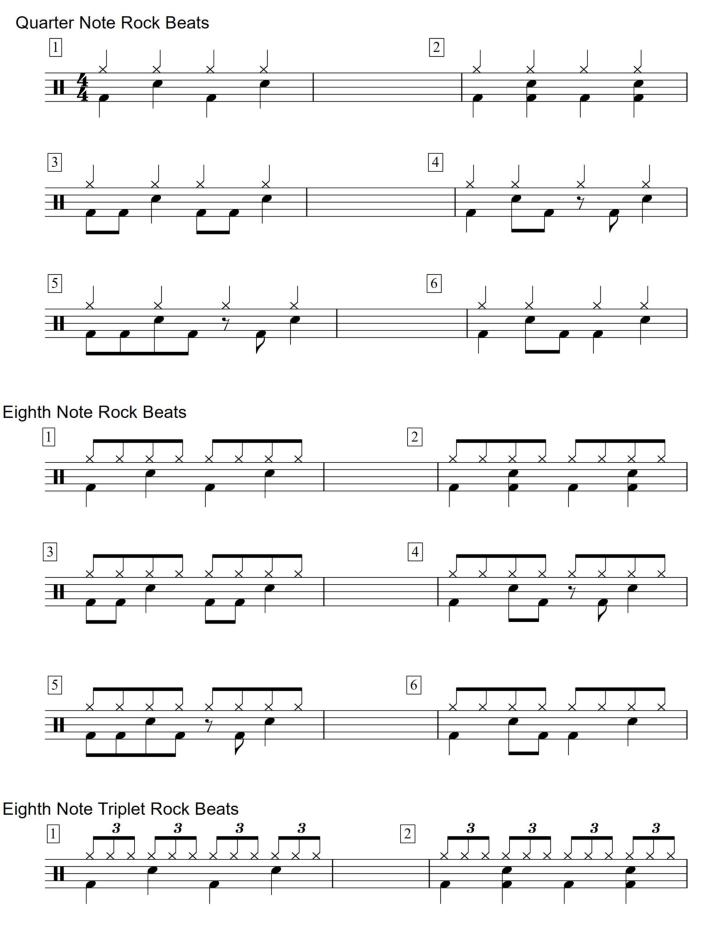

- Quarter Note Rock Beat
- Eighth Note Rock Beat
- 12/8 Feel
- Shuffle
- Jazz Feel
- Slow 16th Note Beat
- Fast 16th Note Beat
- Electronic Dance Music

I can listen to a piece of music and describe the genre

## **Level 1 Beats**

Sixteenth Note Rock Beats with RH on HH

Sixteenth Note Rock Beats with two hands on HH

Shuffle Beats

Swing/Jazz Beats

|               | Electric Pop era | chines                    | Computers         | 2000 2010 2020                | do                   | Рор                   | Heavy Rock Dance/House/EDM | stal Pop                                    | nge Eclectic | Punk Rock  | % Rock                     |        |       | Î          |
|---------------|------------------|---------------------------|-------------------|-------------------------------|----------------------|-----------------------|----------------------------|---------------------------------------------|--------------|------------|----------------------------|--------|-------|------------|
| Popular Music | Elect            | s Drum Machines           |                   | 1980 1990                     | Disco Rap/Hip Hop    | Punk 80's Digital Pop | / Rock Dai                 | Heavy Metal                                 | k Grunge     |            | Jazz/Rock Fusion/Prog Rock | Ska    | World |            |
|               | Rock era         | Rock Drummers             |                   | 1970 1980                     |                      |                       | Heavy                      | Swing/Big Band Heavy<br>Be Bop R and B/Soul | Funk         | Latin Jazz | Jazz/Roch                  | Reggae |       |            |
|               |                  |                           |                   | 1950 1960                     | Rock and Roll        | Rock                  | ving/Big Band              |                                             | Cool Jazz    |            |                            |        |       |            |
|               |                  |                           |                   | 1940 19                       |                      |                       |                            |                                             |              |            |                            |        |       |            |
| ldo           |                  | ners                      |                   | 0 1930                        | spel                 | s                     |                            |                                             |              |            |                            |        |       | <br>>      |
|               | ġ                | Jazz Drummers             |                   | 1910 1920                     | Blues/Ragtime Gospel | New Orleans           | Chicago Dixieland          | <b>h</b> ın                                 |              |            |                            |        |       | → Country  |
|               | Jazz era         | S                         |                   | 350 1900                      | Blues/Ra             | ~                     | ic.                        | 20 <sup>th</sup> Century                    |              |            |                            |        |       |            |
|               | Classical era    | <b>Orchestra Drummers</b> | Military Drummers | 1600 1750 1800 1850 1900 1910 | Baroque              | Classical             | Romantic                   |                                             |              |            |                            |        |       | Folk Music |