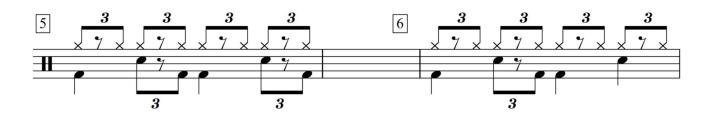

## **Level 1 Beats**

Sixteenth Note Rock Beats with RH on HH

Sixteenth Note Rock Beats with two hands on HH

Shuffle Beats

Swing/Jazz Beats

|               | Electric Pop era | chines                    | Computers         | 2000 2010 2020                | do                   | Рор                   | Heavy Rock Dance/House/EDM | stal Pop                                    | nge Eclectic | Punk Rock  | % Rock                     |        |       | Î          |
|---------------|------------------|---------------------------|-------------------|-------------------------------|----------------------|-----------------------|----------------------------|---------------------------------------------|--------------|------------|----------------------------|--------|-------|------------|
| Popular Music | Elect            | s Drum Machines           |                   | 1980 1990                     | Disco Rap/Hip Hop    | Punk 80's Digital Pop | / Rock Dai                 | Heavy Metal                                 | k Grunge     |            | Jazz/Rock Fusion/Prog Rock | Ska    | World |            |
|               | Rock era         | Rock Drummers             |                   | 1970 1980                     |                      |                       | Heavy                      | Swing/Big Band Heavy<br>Be Bop R and B/Soul | Funk         | Latin Jazz | Jazz/Roch                  | Reggae |       |            |
|               |                  |                           |                   | 1950 1960                     | Rock and Roll        | Rock                  | ving/Big Band              |                                             | Cool Jazz    |            |                            |        |       |            |
|               |                  |                           |                   | 1940 19                       |                      |                       |                            |                                             |              |            |                            |        |       |            |
| ldo           |                  | ners                      |                   | 0 1930                        | spel                 | s                     |                            |                                             |              |            |                            |        |       | <br>>      |
|               | ġ                | Jazz Drummers             |                   | 1910 1920                     | Blues/Ragtime Gospel | New Orleans           | Chicago Dixieland          | <b>h</b> ın                                 |              |            |                            |        |       | → Country  |
|               | Jazz era         | S                         |                   | 350 1900                      | Blues/Ra             | ~                     | ic.                        | 20 <sup>th</sup> Century                    |              |            |                            |        |       |            |
|               | Classical era    | <b>Orchestra Drummers</b> | Military Drummers | 1600 1750 1800 1850 1900 1910 | Baroque              | Classical             | Romantic                   |                                             |              |            |                            |        |       | Folk Music |