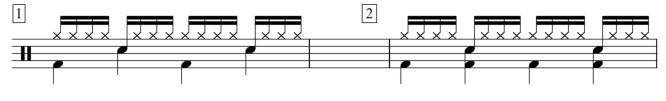

## **Level 1 Beats**

Sixteenth Note Rock Beats with RH on HH

Sixteenth Note Rock Beats with two hands on HH

Shuffle Beats

Swing/Jazz Beats

|               | Electric Pop era | chines                    | Computers         | 2000 2010 2020                | do                   | Рор                   | Heavy Rock Dance/House/EDM | stal Pop                                    | nge Eclectic | Punk Rock  | % Rock                     |        |       | Î          |
|---------------|------------------|---------------------------|-------------------|-------------------------------|----------------------|-----------------------|----------------------------|---------------------------------------------|--------------|------------|----------------------------|--------|-------|------------|
| Popular Music | Elect            | s Drum Machines           |                   | 1980 1990                     | Disco Rap/Hip Hop    | Punk 80's Digital Pop | / Rock Dai                 | Heavy Metal                                 | k Grunge     |            | Jazz/Rock Fusion/Prog Rock | Ska    | World |            |
|               | Rock era         | Rock Drummers             |                   | 1970 1980                     |                      |                       | Heavy                      | Swing/Big Band Heavy<br>Be Bop R and B/Soul | Funk         | Latin Jazz | Jazz/Roch                  | Reggae |       |            |
|               |                  |                           |                   | 1950 1960                     | Rock and Roll        | Rock                  | ving/Big Band              |                                             | Cool Jazz    |            |                            |        |       |            |
|               |                  |                           |                   | 1940 19                       |                      |                       |                            |                                             |              |            |                            |        |       |            |
| ldo           |                  | ners                      |                   | 0 1930                        | spel                 | s                     |                            |                                             |              |            |                            |        |       | <br>>      |
|               | ġ                | Jazz Drummers             |                   | 1910 1920                     | Blues/Ragtime Gospel | New Orleans           | Chicago Dixieland          | <b>h</b> ın                                 |              |            |                            |        |       | → Country  |
|               | Jazz era         | S                         |                   | 350 1900                      | Blues/Ra             | ~                     | ic.                        | 20 <sup>th</sup> Century                    |              |            |                            |        |       |            |
|               | Classical era    | <b>Orchestra Drummers</b> | Military Drummers | 1600 1750 1800 1850 1900 1910 | Baroque              | Classical             | Romantic                   |                                             |              |            |                            |        |       | Folk Music |