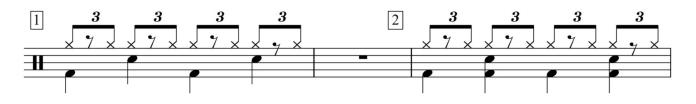

## **Level 1 Beats**

Sixteenth Note Rock Beats with RH on HH

Sixteenth Note Rock Beats with two hands on HH

Shuffle Beats

Swing/Jazz Beats

|               | Electric Pop era | chines                    | Computers         | 2000 2010 2020                | do                   | Рор                   | Heavy Rock Dance/House/EDM | stal Pop                                    | nge Eclectic | Punk Rock  | % Rock                     |        |       | Î          |
|---------------|------------------|---------------------------|-------------------|-------------------------------|----------------------|-----------------------|----------------------------|---------------------------------------------|--------------|------------|----------------------------|--------|-------|------------|
| Popular Music | Elect            | s Drum Machines           |                   | 1980 1990                     | Disco Rap/Hip Hop    | Punk 80's Digital Pop | / Rock Dai                 | Heavy Metal                                 | k Grunge     |            | Jazz/Rock Fusion/Prog Rock | Ska    | World |            |
|               | Rock era         | Rock Drummers             |                   | 1970 1980                     |                      |                       | Heavy                      | Swing/Big Band Heavy<br>Be Bop R and B/Soul | Funk         | Latin Jazz | Jazz/Roch                  | Reggae |       |            |
|               |                  |                           |                   | 1950 1960                     | Rock and Roll        | Rock                  | ving/Big Band              |                                             | Cool Jazz    |            |                            |        |       |            |
|               |                  |                           |                   | 1940 19                       |                      |                       |                            |                                             |              |            |                            |        |       |            |
| ldo           |                  | ners                      |                   | 0 1930                        | spel                 | s                     |                            |                                             |              |            |                            |        |       | <br>>      |
|               | ġ                | Jazz Drummers             |                   | 1910 1920                     | Blues/Ragtime Gospel | New Orleans           | Chicago Dixieland          | <b>h</b> ın                                 |              |            |                            |        |       | → Country  |
|               | Jazz era         | S                         |                   | 350 1900                      | Blues/Ra             | ~                     | ic.                        | 20 <sup>th</sup> Century                    |              |            |                            |        |       |            |
|               | Classical era    | <b>Orchestra Drummers</b> | Military Drummers | 1600 1750 1800 1850 1900 1910 | Baroque              | Classical             | Romantic                   |                                             |              |            |                            |        |       | Folk Music |