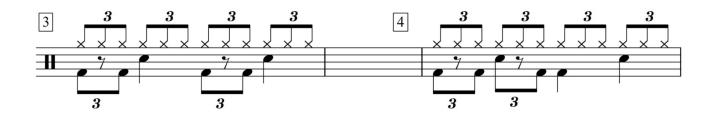

- Quarter Note Rock Beat
- Eighth Note Rock Beat
- 12/8 Feel
- Shuffle
- Jazz Feel
- Slow 16th Note Beat
- Fast 16th Note Beat
- Electronic Dance Music

I can listen to a piece of music and describe the genre

## **Level 1 Beats**

Sixteenth Note Rock Beats with RH on HH

Sixteenth Note Rock Beats with two hands on HH

Shuffle Beats

Swing/Jazz Beats

|               | Electric Pop era | chines                    | Computers         | 2000 2010 2020                | do                   | Рор                   | Heavy Rock Dance/House/EDM | stal Pop                                    | nge Eclectic | Punk Rock  | % Rock                     |        |       | Î          |
|---------------|------------------|---------------------------|-------------------|-------------------------------|----------------------|-----------------------|----------------------------|---------------------------------------------|--------------|------------|----------------------------|--------|-------|------------|
| Popular Music | Elect            | s Drum Machines           |                   | 1980 1990                     | Disco Rap/Hip Hop    | Punk 80's Digital Pop | / Rock Dai                 | Heavy Metal                                 | k Grunge     |            | Jazz/Rock Fusion/Prog Rock | Ska    | World |            |
|               | Rock era         | Rock Drummers             |                   | 1970 1980                     |                      |                       | Heavy                      | Swing/Big Band Heavy<br>Be Bop R and B/Soul | Funk         | Latin Jazz | Jazz/Roch                  | Reggae |       |            |
|               |                  |                           |                   | 1950 1960                     | Rock and Roll        | Rock                  | ving/Big Band              |                                             | Cool Jazz    |            |                            |        |       |            |
|               |                  |                           |                   | 1940 19                       |                      |                       |                            |                                             |              |            |                            |        |       |            |
| ldo           |                  | ners                      |                   | 0 1930                        | spel                 | s                     |                            |                                             |              |            |                            |        |       | <br>>      |
|               | ġ                | Jazz Drummers             |                   | 1910 1920                     | Blues/Ragtime Gospel | New Orleans           | Chicago Dixieland          | <b>h</b> ın                                 |              |            |                            |        |       | → Country  |
|               | Jazz era         | S                         |                   | 350 1900                      | Blues/Ra             | ~                     | ic.                        | 20 <sup>th</sup> Century                    |              |            |                            |        |       |            |
|               | Classical era    | <b>Orchestra Drummers</b> | Military Drummers | 1600 1750 1800 1850 1900 1910 | Baroque              | Classical             | Romantic                   |                                             |              |            |                            |        |       | Folk Music |