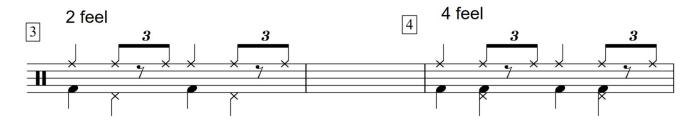

## **Level 1 Beats**

Sixteenth Note Rock Beats with RH on HH

Sixteenth Note Rock Beats with two hands on HH

Shuffle Beats

Swing/Jazz Beats

|               | Electric Pop era | chines                    | Computers         | 2000 2010 2020                | do                   | Рор                   | Heavy Rock Dance/House/EDM | stal Pop                                    | nge Eclectic | Punk Rock  | % Rock                     |        |       | Î          |
|---------------|------------------|---------------------------|-------------------|-------------------------------|----------------------|-----------------------|----------------------------|---------------------------------------------|--------------|------------|----------------------------|--------|-------|------------|
| Popular Music | Elect            | s Drum Machines           |                   | 1980 1990                     | Disco Rap/Hip Hop    | Punk 80's Digital Pop | / Rock Dai                 | Heavy Metal                                 | k Grunge     |            | Jazz/Rock Fusion/Prog Rock | Ska    | World |            |
|               | Rock era         | Rock Drummers             |                   | 1970 1980                     |                      |                       | Heavy                      | Swing/Big Band Heavy<br>Be Bop R and B/Soul | Funk         | Latin Jazz | Jazz/Roch                  | Reggae |       |            |
|               |                  |                           |                   | 1950 1960                     | Rock and Roll        | Rock                  | ving/Big Band              |                                             | Cool Jazz    |            |                            |        |       |            |
|               |                  |                           |                   | 1940 19                       |                      |                       |                            |                                             |              |            |                            |        |       |            |
| ldo           |                  | ners                      |                   | 0 1930                        | spel                 | s                     |                            |                                             |              |            |                            |        |       | <br>>      |
|               | ġ                | Jazz Drummers             |                   | 1910 1920                     | Blues/Ragtime Gospel | New Orleans           | Chicago Dixieland          | <b>h</b> ın                                 |              |            |                            |        |       | → Country  |
|               | Jazz era         | S                         |                   | 350 1900                      | Blues/Ra             | ~                     | ic.                        | 20 <sup>th</sup> Century                    |              |            |                            |        |       |            |
|               | Classical era    | <b>Orchestra Drummers</b> | Military Drummers | 1600 1750 1800 1850 1900 1910 | Baroque              | Classical             | Romantic                   |                                             |              |            |                            |        |       | Folk Music |