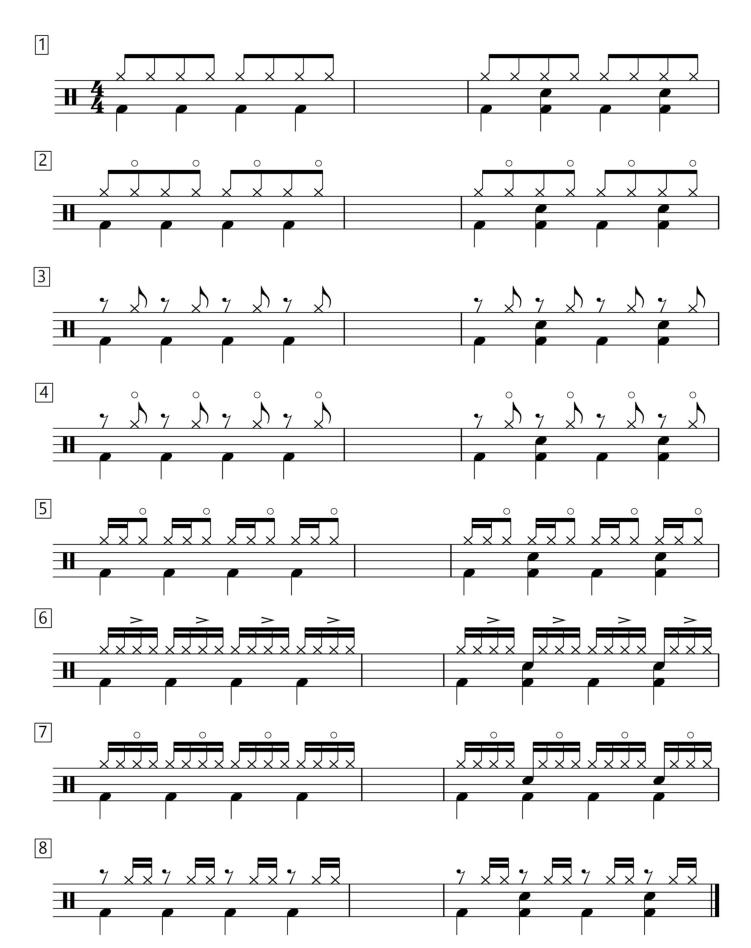

- Quarter Note Rock Beat
- Eighth Note Rock Beat
- 12/8 Feel
- Shuffle
- Jazz Feel
- Slow 16th Note Beat
- Fast 16th Note Beat
- Electronic Dance Music

I can listen to a piece of music and describe the genre

## **Level 1 Beats**

Sixteenth Note Rock Beats with RH on HH

Sixteenth Note Rock Beats with two hands on HH

Shuffle Beats

Swing/Jazz Beats

|               | Electric Pop era | chines                    | Computers         | 2000 2010 2020                | do                   | Рор                   | Heavy Rock Dance/House/EDM | stal Pop                                    | nge Eclectic | Punk Rock  | % Rock                     |        |       | Î          |
|---------------|------------------|---------------------------|-------------------|-------------------------------|----------------------|-----------------------|----------------------------|---------------------------------------------|--------------|------------|----------------------------|--------|-------|------------|
| Popular Music | Elect            | s Drum Machines           |                   | 1980 1990                     | Disco Rap/Hip Hop    | Punk 80's Digital Pop | / Rock Dai                 | Heavy Metal                                 | k Grunge     |            | Jazz/Rock Fusion/Prog Rock | Ska    | World |            |
|               | Rock era         | Rock Drummers             |                   | 1970 1980                     |                      |                       | Heavy                      | Swing/Big Band Heavy<br>Be Bop R and B/Soul | Funk         | Latin Jazz | Jazz/Roch                  | Reggae |       |            |
|               |                  |                           |                   | 1950 1960                     | Rock and Roll        | Rock                  | ving/Big Band              |                                             | Cool Jazz    |            |                            |        |       |            |
|               |                  |                           |                   | 1940 19                       |                      |                       |                            |                                             |              |            |                            |        |       |            |
| ldo           |                  | ners                      |                   | 0 1930                        | spel                 | s                     |                            |                                             |              |            |                            |        |       | <br>>      |
|               | ġ                | Jazz Drummers             |                   | 1910 1920                     | Blues/Ragtime Gospel | New Orleans           | Chicago Dixieland          | <b>h</b> ın                                 |              |            |                            |        |       | → Country  |
|               | Jazz era         | S                         |                   | 350 1900                      | Blues/Ra             | ~                     | ic.                        | 20 <sup>th</sup> Century                    |              |            |                            |        |       |            |
|               | Classical era    | <b>Orchestra Drummers</b> | Military Drummers | 1600 1750 1800 1850 1900 1910 | Baroque              | Classical             | Romantic                   |                                             |              |            |                            |        |       | Folk Music |