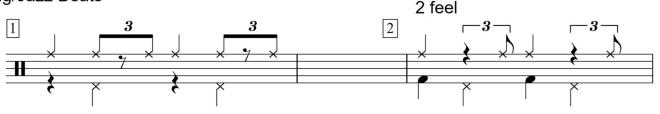

## **Level 1 Beats**

Sixteenth Note Rock Beats with RH on HH

Sixteenth Note Rock Beats with two hands on HH

Shuffle Beats

Swing/Jazz Beats

|               | Electric Pop era | chines                    | Computers         | 2000 2010 2020                | do                   | Рор                   | Heavy Rock Dance/House/EDM | stal Pop                                    | nge Eclectic | Punk Rock  | % Rock                     |        |       | Î          |
|---------------|------------------|---------------------------|-------------------|-------------------------------|----------------------|-----------------------|----------------------------|---------------------------------------------|--------------|------------|----------------------------|--------|-------|------------|
| Popular Music | Elect            | s Drum Machines           |                   | 1980 1990                     | Disco Rap/Hip Hop    | Punk 80's Digital Pop | / Rock Dai                 | Heavy Metal                                 | k Grunge     |            | Jazz/Rock Fusion/Prog Rock | Ska    | World |            |
|               | Rock era         | Rock Drummers             |                   | 1970 1980                     |                      |                       | Heavy                      | Swing/Big Band Heavy<br>Be Bop R and B/Soul | Funk         | Latin Jazz | Jazz/Roch                  | Reggae |       |            |
|               |                  |                           |                   | 1950 1960                     | Rock and Roll        | Rock                  | ving/Big Band              |                                             | Cool Jazz    |            |                            |        |       |            |
|               |                  |                           |                   | 1940 19                       |                      |                       |                            |                                             |              |            |                            |        |       |            |
| ldo           |                  | ners                      |                   | 0 1930                        | spel                 | s                     |                            |                                             |              |            |                            |        |       | <br>>      |
|               | ġ                | Jazz Drummers             |                   | 1910 1920                     | Blues/Ragtime Gospel | New Orleans           | Chicago Dixieland          | <b>h</b> ın                                 |              |            |                            |        |       | → Country  |
|               | Jazz era         | S                         |                   | 350 1900                      | Blues/Ra             | ~                     | ic.                        | 20 <sup>th</sup> Century                    |              |            |                            |        |       |            |
|               | Classical era    | <b>Orchestra Drummers</b> | Military Drummers | 1600 1750 1800 1850 1900 1910 | Baroque              | Classical             | Romantic                   |                                             |              |            |                            |        |       | Folk Music |