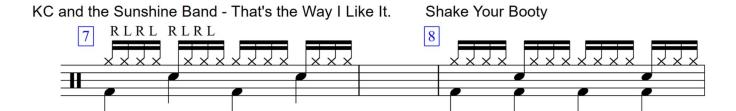

## 16th Note Funk Feel - (Disco or Dance)

All HH to be played with RLRL alternate sticking

Sixteenth Note Beats and Fills using Right Hand on the Hi-Hat

Sixteenth Note Beats and Fills using alternate sticking on the Hi-Hat