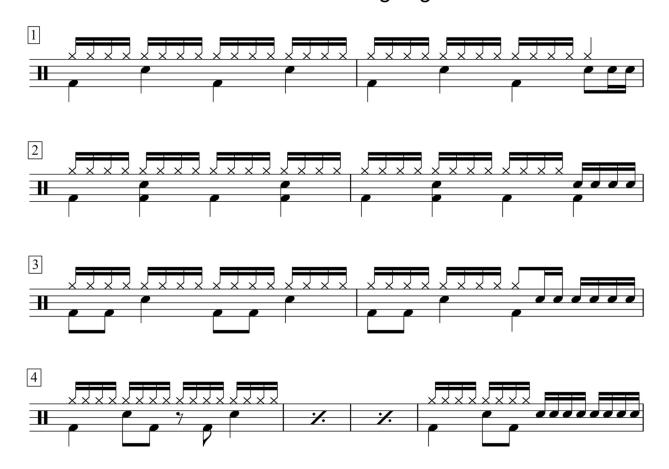

## 16th Note Funk Feel - (Disco or Dance)

All HH to be played with RLRL alternate sticking

Sixteenth Note Beats and Fills using Right Hand on the Hi-Hat

Sixteenth Note Beats and Fills using alternate sticking on the Hi-Hat