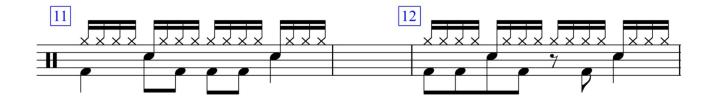

## 16th Note Funk Feel - (Disco or Dance)

All HH to be played with RLRL alternate sticking

Sixteenth Note Beats and Fills using Right Hand on the Hi-Hat

Sixteenth Note Beats and Fills using alternate sticking on the Hi-Hat