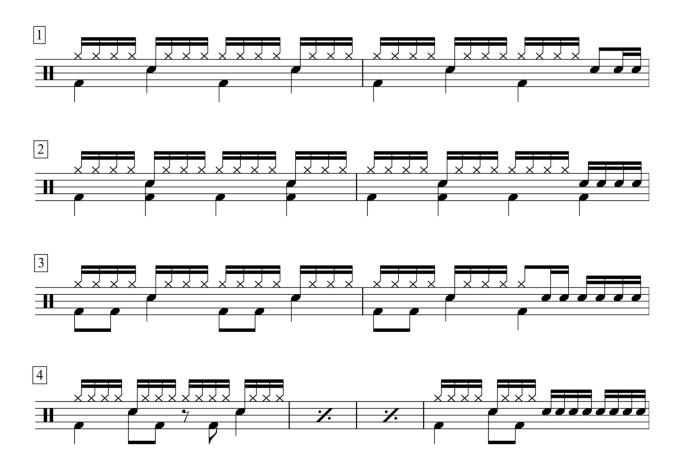

## 16th Note Funk Feel - (Disco or Dance)

All HH to be played with RLRL alternate sticking

Sixteenth Note Beats and Fills using Right Hand on the Hi-Hat

Sixteenth Note Beats and Fills using alternate sticking on the Hi-Hat