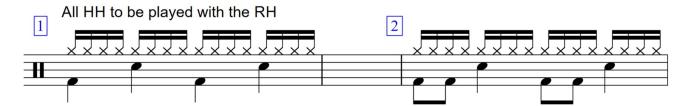

## **Checkpoint 9**

I can play a groove using sixteenth notes on the hi-hat using one hand

I can play a sixteenth note groove using one hand showing a variety of different bass patterns

I can play along with a slow song using 16th notes on HH

I can play along with a slow song using 16th notes on HH and add some composed drum fills while retaining a steady pulse

I can play 16th note groove using two hands on the hi-hat

I can play 16th note groove using two hands on the hi-hat showing a variety of different bass drum patterns

I can play a 16th note groove using two hands on the HH along with fast disco songs

I can play along with a slow fast song using 16th notes on HH and add some composed drum fills while retaining a steady pulse

## Slow 16th Feel







## 16th Note Funk Feel - (Disco or Dance)

All HH to be played with RLRL alternate sticking







Sixteenth Note Beats and Fills using Right Hand on the Hi-Hat



Sixteenth Note Beats and Fills using alternate sticking on the Hi-Hat