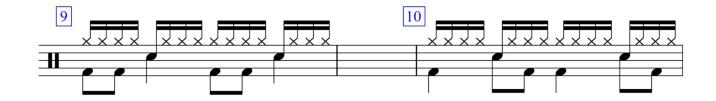

## 16th Note Funk Feel - (Disco or Dance)

All HH to be played with RLRL alternate sticking

Sixteenth Note Beats and Fills using Right Hand on the Hi-Hat

Sixteenth Note Beats and Fills using alternate sticking on the Hi-Hat