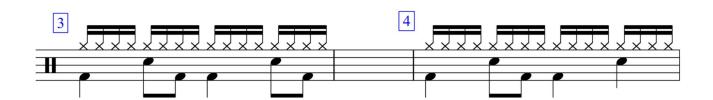

## **Checkpoint 9**

I can play a groove using sixteenth notes on the hi-hat using one hand

I can play a sixteenth note groove using one hand showing a variety of different bass patterns

I can play along with a slow song using 16th notes on HH

I can play along with a slow song using 16th notes on HH and add some composed drum fills while retaining a steady pulse

I can play 16th note groove using two hands on the hi-hat

I can play 16th note groove using two hands on the hi-hat showing a variety of different bass drum patterns

I can play a 16th note groove using two hands on the HH along with fast disco songs

I can play along with a slow fast song using 16th notes on HH and add some composed drum fills while retaining a steady pulse

## Slow 16th Feel







## 16th Note Funk Feel - (Disco or Dance)

All HH to be played with RLRL alternate sticking







Sixteenth Note Beats and Fills using Right Hand on the Hi-Hat



Sixteenth Note Beats and Fills using alternate sticking on the Hi-Hat