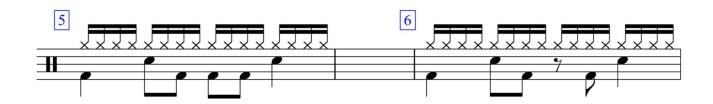

## **Checkpoint 9**

I can play a groove using sixteenth notes on the hi-hat using one hand

I can play a sixteenth note groove using one hand showing a variety of different bass patterns

I can play along with a slow song using 16th notes on HH

I can play along with a slow song using 16th notes on HH and add some composed drum fills while retaining a steady pulse

I can play 16th note groove using two hands on the hi-hat

I can play 16th note groove using two hands on the hi-hat showing a variety of different bass drum patterns

I can play a 16th note groove using two hands on the HH along with fast disco songs

I can play along with a slow fast song using 16th notes on HH and add some composed drum fills while retaining a steady pulse

## Slow 16th Feel







## 16th Note Funk Feel - (Disco or Dance)

All HH to be played with RLRL alternate sticking







Sixteenth Note Beats and Fills using Right Hand on the Hi-Hat



Sixteenth Note Beats and Fills using alternate sticking on the Hi-Hat